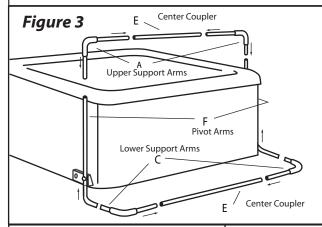

### Step #4

Insert the long end of the Support Arms into the Coupler Piece. Then slide the Support Arms into the Pivot Arms (see Fig. 3). Note: The Upper Support Arm is the longer of the two Support Arms. Next, insert the Lower Support Arms into the other Coupler Piece, then slide the Lower Support Arms into the remaining end of the Pivot Arms (see Fig. 3).