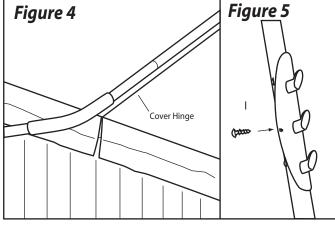

#### Step #5

Lay the Covermate on the spa cover. Adjust and center the Upper Coupler Piece and Support Arms so that the Coupler Piece is lying parallel to the spa cover's hinge, about 1/2" away (see Fig. 4). Using the #10 self tapping screws, fasten the Support Arms to the Pivot Arms and the Coupler Piece. Note: Be sure to rotate the Coupler Piece so that the inserted screws are at a horizontal angle with the heads facing the back of the spa. Repeat this procedure for the Lower Support Arms.

### Step #7

Attach the provided 3 hook TowelMate on the preferred side of your Covermate, by simply snapping it into place and inserting the middle self tapping screw (see Fig. 5).